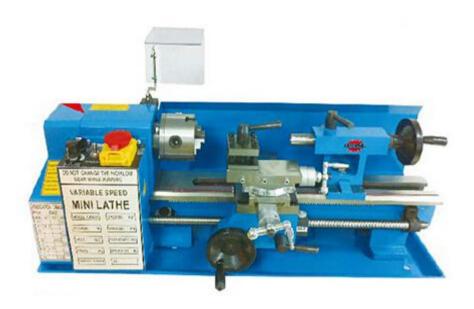

## **QUOTATION OF SUMORE BENCH LATHE SP2102**

Reference No.: THCH16161201 Date of Issue: 01-Dec-16

| Price Info                                        |                  |                                                           |
|---------------------------------------------------|------------------|-----------------------------------------------------------|
| Minimum order of quantity:                        |                  | 1 set                                                     |
| Unit price for SP2102<br>(300MM center distance): | FOB Shanghai:    | \$400.00                                                  |
|                                                   | CIF Bangkok      | \$528.00                                                  |
|                                                   | Delivered by TNT | \$625.00                                                  |
| Payment terms:                                    |                  | 100% T/T in advace                                        |
| Packing:                                          |                  | 1 set per polywood case                                   |
| Package size:                                     |                  | 760 x 310x 320 mm                                         |
| Contry of origin:                                 |                  | P. R. China                                               |
| Delivery:                                         |                  | around 35 working days after receiving of advance payment |
| Validity:                                         |                  | 30 calendar days since the date of this quotation         |